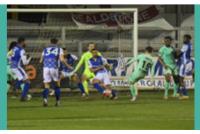

Let's hope for a positive performance and result.

Enjoy the game.

Regards, Luke

Boreham Wood 2-2 Hartlepool United Monday 5th April 2021, 3.00pm Meadow Park, Vanarama National League

A seventy eight minute equaliser from Hartlepool substitute Richie Bennett ensured a ninth draw in the last ten league fixtures for Boreham Wood, despite Hartlepool having an outfield player in goal from the thirty-seventh minute.

The second half was dominated by the visitors in terms of possession and chances. Boreham Wood failed to test Hartlepool's "makeshift goalkeeper" at all. The attacking threat of Hartlepool's David Ferguson and Luke Armstrong was putting Wood under pressure and for a time, our defence held firm. On seventy-one minutes Ashmore produced a fantastic point-blank save from an Armstrong header which was similar to other great saves he's produced this season, but unfortunately for The Wood, Ashmore could do nothing about the Pools goal at seventy-eight minutes when substitute Bennett produced a fantastic back post header. Just ten minutes later it looked like the visitors might have just won it but Ashmore made another excellent save to deny Armstrong and keep it level.