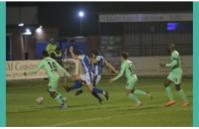

Let's hope for a positive performance and result.

Enjoy the game.

Regards, Luke

Boreham Wood 2-2 Hartlepool United Monday 5th April 2021, 3.00pm Meadow Park, Vanarama National League

A seventy eight minute equaliser from Hartlepool substitute Richie Bennett ensured a ninth draw in the last ten league fixtures for Boreham Wood, despite Hartlepool having an outfield player in goal from the thirty-seventh minute.

Wood were unchanged from their 0-0 draw against Sutton United on Good Friday and definitely had the better of the first half. Despite this, it was the Pools who had the first real chance of the game with Rhys Oates scooping his half volley just past Nathan Ashmore's post. It was just five minutes in when Boreham Wood took the first lead of the game. After some excellent play down the right from Kane Smith, he played a ball into Kabs Tshimanga who held off two Hartlepool defenders before playing the ball back to Tyrone Marsh who finished well past Ben Killip in the Pools goal. Unfortunately for Boreham Wood, they switched off and less than a minute later Gavan Holohan equalised for the visitors following some excellent approach play from Luke Armstrong.