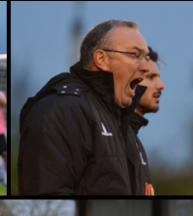

Luke Garrard was disappointed at another draw from a winning position, after the match, he said "It was a game of two halves. In the first half, we were brilliant. We created some good chances. We didn't have a shot in the second half with an outfield player in goal. The fact we have dropped two points again is a bugbear. I can't question their work ethic and commitment but it's frustrating that we can't see a game out".