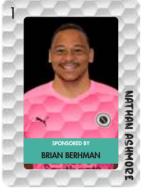

Wood were unchanged from their 0-0 draw against Sutton United on Good Friday and definitely had the better of the first half. Despite this, it was the Pools who had the first real chance of the game with Rhys Oates scooping his half volley just past Nathan Ashmore's post. It was just five minutes in when Boreham Wood took the first lead of the game. After some excellent play down the right from Kane Smith, he played a ball into Kabs Tshimanga who held off two Hartlepool defenders before playing the ball back to Tyrone Marsh who finished well past Ben Killip in the Pools goal. Unfortunately for Boreham Wood, they switched off and less than a minute later Gavan Holohan equalised for the visitors following some excellent approach play from Luke Armstrong.