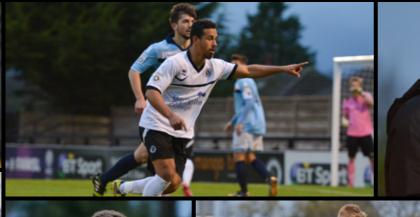

Let's hope for a positive performance and result.

Enjoy the game.

Regards, Luke

Boreham Wood 2-2 Hartlepool United Monday 5th April 2021, 3.00pm Meadow Park, Vanarama National League

A seventy eight minute equaliser from Hartlepool substitute Richie Bennett ensured a ninth draw in the last ten league fixtures for Boreham Wood, despite Hartlepool having an outfield player in goal from the thirty-seventh minute.

Wood were unchanged from their 0-0 draw against Sutton United on Good Friday and definitely had the better of the first half. Despite this, it was the Pools who had the first real chance of the game with Rhys Oates scooping his half volley just past Nathan Ashmore's post. It was just five minutes in when Boreham Wood took the first lead of the game. After some excellent play down the right from Kane Smith, he played a ball into Kabs Tshimanga who held off two Hartlepool defenders before playing the ball back to Tyrone Marsh who finished well past Ben Killip in the Pools goal. Unfortunately for Boreham Wood, they switched off and less than a minute later Gavan Holohan equalised for the visitors following some excellent approach play from Luke Armstrong.