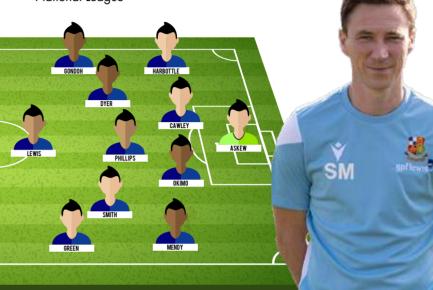

www.ems-move.com

Good Afternoon. Firstly, I would like to welcome Stuart Maynard, his Players and Staff to Meadow Park for our National League Fixture.

Wealdstone will arrive here today off the back of a very positive result on Bank Holiday Monday in a derby against Barnet defeating them 5-1.

Wealdstone were the last team to defeat us in our previous eleven fixtures, when we went to them back at the start of March where we suffered a 1-0 loss. On reflection having watched the game back we were very productive but didn't manage to put our numerous amount of chances away.

Today we need to have the same intensity and application as we did that evening, but have that ruthlessness in front of goal.

They have added to their squad since we last played them and have got back scoring goals like they were doing earlier on in the season, so I can envisage another tough test.

The dressing room needs to understands this is a Derby, and we need to be right on it from the off. I know the mindset of many of the opposition today and if we are not at it across the park then we will come unstuck.

We had a Bank Holiday that featured another two draws, something that is painfully starting to become consistent. Having remained unbeaten against the top two sides you would feel that was a positive return but adding that to five previous draws it's not giving us the points return we were looking to get having set a target going into the last third of the season.

I've said we need to hit championship form now to give us any chance of creeping into the Play Offs, but that's going to take some doing especially with the month we have in front of us with the likes of Chesterfield, Yeovil, Barnet and Stockport.

But I believe in this group and our return from the teams in the top seven has been very positive this year.

So until it is mathematically over we will be attacking every game to go out and get maximum points.

Let's hope for a positive performance and result.

Enjoy the game.

Regards, Luke

Boreham Wood 2-2 Hartlepool United Monday 5th April 2021, 3.00pm Meadow Park, Vanarama National League

A seventy eight minute equaliser from Hartlepool substitute Richie Bennett ensured a ninth draw in the last ten league fixtures for Boreham Wood, despite Hartlepool having an outfield player in goal from the thirty-seventh minute.